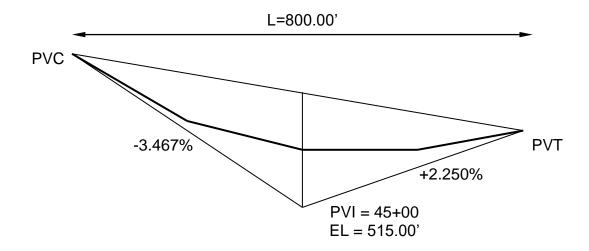

2. Given the curve as shown... Find elevations for full and half stations:

| STATION | Х | TANGENT<br>ELEVATION | OFFSET | CURVE<br>ELEVATION | FIRST<br>DIFFERENCE | SECOND<br>DIFFERENCE |
|---------|---|----------------------|--------|--------------------|---------------------|----------------------|
|         |   |                      |        |                    |                     |                      |
|         |   |                      |        |                    |                     |                      |
|         |   |                      |        |                    |                     |                      |
|         |   |                      |        |                    |                     |                      |
|         |   |                      |        |                    |                     |                      |
|         |   |                      |        |                    |                     |                      |
|         |   |                      |        |                    |                     |                      |
|         |   |                      |        |                    |                     |                      |
|         |   |                      |        |                    |                     |                      |
|         |   |                      |        |                    |                     |                      |
|         |   |                      |        |                    |                     |                      |
|         |   |                      |        |                    |                     |                      |
|         |   |                      |        |                    |                     |                      |
|         |   |                      |        |                    |                     |                      |
|         |   |                      |        |                    |                     |                      |
|         |   |                      |        |                    |                     |                      |
|         |   |                      |        |                    |                     |                      |
|         |   |                      |        |                    |                     |                      |
|         |   |                      |        |                    |                     |                      |
|         |   |                      |        |                    |                     |                      |