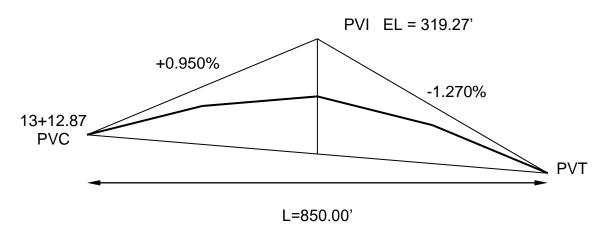

3. Given the curve as shown...
Find elevations for full and half stations:
(Include station at midpoint of curve.)

| STATION | Χ | TANGENT   | OFFSET | CURVE     | FIRST      | SECOND     |
|---------|---|-----------|--------|-----------|------------|------------|
|         |   | ELEVATION |        | ELEVATION | DIFFERENCE | DIFFERENCE |
|         |   |           |        |           |            |            |
|         |   |           |        |           |            |            |
|         |   |           |        |           |            |            |
|         |   |           |        |           |            |            |
|         |   |           |        |           |            |            |
|         |   |           |        |           |            |            |
|         |   |           |        |           |            |            |
|         |   |           |        |           |            |            |
|         |   |           |        |           |            |            |
|         |   |           |        |           |            |            |
|         |   |           |        |           |            |            |
|         |   |           |        |           |            |            |
|         |   |           |        |           |            |            |
|         |   |           |        |           |            |            |
|         |   |           |        |           |            |            |
|         |   |           |        |           |            |            |
|         |   |           |        |           |            |            |
|         |   |           |        |           |            |            |
|         |   |           |        |           |            |            |
|         |   |           |        |           |            |            |
|         |   |           |        |           |            |            |