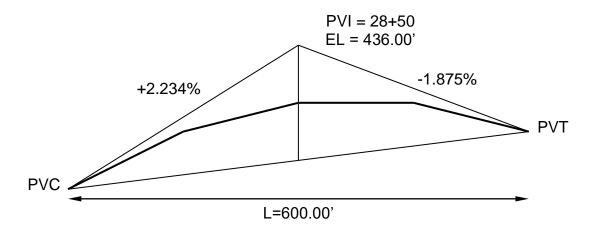

1. Given the curve as shown... Find elevations for full and half stations:

| CTATION! | V | TANGENT   | OFFOFT | CURVE     | FIRST | SECOND     |
|----------|---|-----------|--------|-----------|-------|------------|
| STATION  | Х | ELEVATION | OFFSET | ELEVATION |       | DIFFERENCE |
|          |   |           |        |           |       |            |
|          |   |           |        |           |       |            |
|          |   |           |        |           |       |            |
|          |   |           |        |           |       |            |
|          |   |           |        |           |       |            |
|          |   |           |        |           |       |            |
|          |   |           |        |           |       |            |
|          |   |           |        |           |       |            |
|          |   |           |        |           |       |            |
|          |   |           |        |           |       |            |
|          |   |           |        |           |       |            |
|          |   |           |        |           |       |            |
|          |   |           |        |           |       |            |
|          |   |           |        |           |       |            |
|          |   |           |        |           |       |            |
|          |   |           |        |           |       |            |
|          |   |           |        |           |       |            |
|          |   |           |        |           |       |            |
|          |   |           |        |           |       |            |
|          |   |           |        |           |       |            |
|          |   |           |        |           |       |            |
|          |   |           |        |           |       |            |